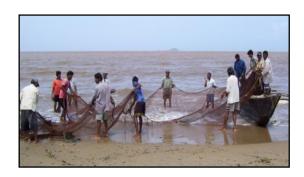

1.3. Traditional co-operative fishing: In the pre-mechanization and early mechanization period of marine fishing, up to 1980's in the district was prevalent use of very large *rampani* nets (shore-seine), each of 500 to nearly 700 m, or even up to 1000 m long, collectively owned by 30-40 fishermen, in the laying and hauling of which associations of several, from 40 to 100 fishermen participated. In Uttara Kannada about 72 rampani nets were in operation in 1977. The catch was shared equally among the *rampankars* after giving a good share to the net owner (Jacob, 1979, Nirmale, 2003).

The functioning of this co-operative system was recorded more in detail from Sindhudurg of Konkan coast by Nirmale (2003). The owners contributed pieces of net to stich them together into a large net the *rampani*. These fishermen become permanent members of the collective, the rampani sangh; each village had two or three sangh depending on the population. The functioning of the sangh was controlled by a headman the mukadam. He would send the fishermen in groups by turns for fishing. The financial account of the sangh was kept by a treasurer or hundiwala. The sanghs of the same village would carry out fishing in turns in the same place on mutual understanding. It was an environmentally sustainable and convenient method of fishing. This system came to a stop or got reduced to the uses of smaller nets called kai-rampani operated by much fewer of persons. The