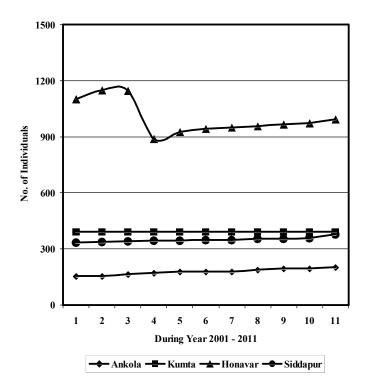

Honavar society had the highest number of members (992) in 2011, and Ankola society had the lowest (204). A glance through the growth in membership over the past 11 years of all these societies reveal only stunted growth (Table 3 and Figure 3). The Honavar society showed even a decline in membership from 1148 in 2002 to 992 in 2011.

Table 3: Details of membership in the Ankola, Kumta, Honavar and Siddapur Bee-keeper Societies

| Year | Ankola | Kumta | Honavar | Siddapur |
|------|--------|-------|---------|----------|
| 2001 | 155    | 391   | 1100    | 334      |
| 2002 | 156    | 391   | 1148    | 337      |
| 2003 | 166    | 391   | 1145    | 342      |
| 2004 | 172    | 391   | 889     | 343      |
| 2005 | 178    | 391   | 926     | 345      |
| 2006 | 180    | 391   | 942     | 349      |
| 2007 | 180    | 391   | 950     | 349      |
| 2008 | 188    | 391   | 956     | 355      |
| 2009 | 195    | 391   | 965     | 355      |
| 2010 | 197    | 392   | 972     | 359      |
| 2011 | 204    | 393   | 992     | 378      |

Figure 3. Stunted growth of Beekeper's Co-operative Societies in Uttara Kannada