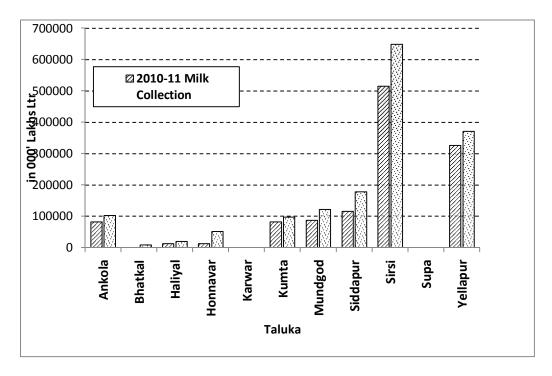

feeds like straw and green grass during dry season appears to be major reason for

poor production of milk in the coastal taluks of the district. But why milk production is highly lagging in taluks like Haliyal and Mundgod with considerable flatlands, water bodies and rice fields in intriguing. Concerted efforts are required at least in these taluks towards increasing milk production substantially. Everywhere in the district panchayat-wise or even village-wise creation of fodder farms should be targeted to promote milk production as well production of cattle manure of which there is severe shortage in the district. Membership decline in the milk co-operatives from 29,260 in 2003-04 to 17,527 in 2011-12 is an alarming phenomenon indicative of likely decline in farm based economy as such.



Figure 5: Milk collection by co-operatives for 2010-11 and 2011-12

## 10. Co-operatives for healthcare

# Issue of health cards

Approximately one million people, mostly women and children, die in India every year due to inadequate healthcare. 700 million people have no access to specialist care and 80% of specialists live in urban areas. In addition to the poor health care infrastructure, India faces a shortage of trained medical personal especially in rural areas. The majority of the Indian population is unable to access high premium health insurance and high quality healthcare provided by private players as a result of high costs. Many are now looking towards insurance companies for providing alternative financing options so that they too may seek better quality healthcare.

Some of