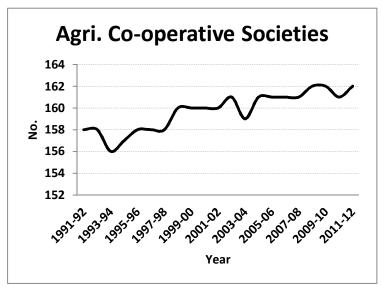

## 2.1. Primary Agricultural Credit Societies

Despite small area in the district under agriculture and horticulture the district was well known for arecanut and spices, bananas and rice and several other products. Uttar Kannada district has basically an agrarian economy and the industrial growth is comparatively lesser. The arrival of Primary Agricultural Credit Societies played active role in the prosperity of farm sector. The PACS associated themselves with the village agricultural production plans and supplied short term loans for carrying out seasonal agricultural operations and marketing of products. Medium term loans were given for fencing, purchase of bullocks and agricultural implements. Co-operatives did bulk of financing in the farm sector than nationalised banks. The agriculturists are under the impression that the co-operatives are the main and reliable agencies for securing loans. The Cooperative Credit Societies are considered vehicles at the grass roots level carrying the message of small farmer's development. Details of taluk-wise agricultural credit related societies are given in Table-1. Honavar leads in the number of members followed by Sirsi and Siddapur. The lowest number is in the most backward taluk of Supa. As far as year-wise growth in numbers of societies is concerned there are ups and downs since 1990's but overall growth is satisfactory (Figure 1). There has been substantial growth in the membership of agricultural co-operatives in the district (Figure 2).

Figure 1: Growth in numbers of agricultural credit co-operative societies in Uttara Kannada

Figure 2. Growth in membership of agricultural co-operative societies for 2003-04 2011-12

Table-1: Talukwise number of agricultural co-operative credit societies