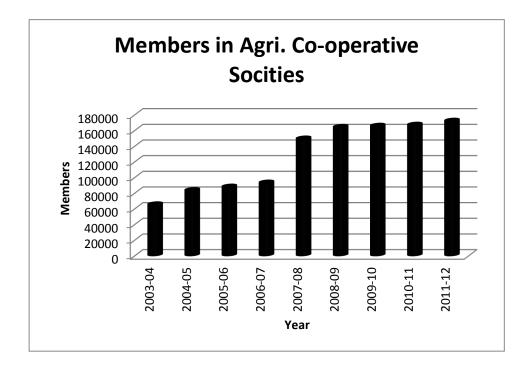

## 2.1. Primary Agricultural Credit Societies

Despite small area in the district under agriculture and horticulture the district was well known for arecanut and spices, bananas and rice and several other products. Uttar Kannada district has basically an agrarian economy and the industrial growth is comparatively lesser. The arrival of Primary Agricultural Credit Societies played active role in the prosperity of farm sector. The PACS associated themselves with the village agricultural production plans and supplied short term loans for carrying out seasonal agricultural operations and marketing of products. Medium term loans were given for fencing, purchase of bullocks and agricultural implements. Co-operatives did bulk of financing in the farm sector than nationalised banks. The agriculturists are under the impression that the co-operatives are the main and reliable agencies for securing loans. The Cooperative Credit Societies are considered vehicles at the grass roots level carrying the message of small farmer's development. Details of taluk-wise agricultural credit related societies are given in Table-1. Honavar leads in the number of members followed by Sirsi and Siddapur. The lowest number is in the most backward taluk of Supa. As far as year-wise growth in numbers of societies is concerned there are ups and downs since 1990's but overall growth is satisfactory (Figure 1). There has been substantial growth in the membership of agricultural co-operatives in the district (Figure 2).

Figure 1: Growth in numbers of agricultural credit co-operative societies in Uttara Kannada

Figure 2. Growth in membership of agricultural co-operative societies for 2003-04 2011-12

Table-1: Talukwise number of agricultural co-operative credit societies